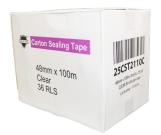

## 2.5 Mil Carton Sealing Tape

## Item ID Numbers

**Here:** 25CST2110C &

25CST3110C

Wrap-Tite, Inc. 6200 Cochran Rd. Solon, Ohio 44139

Toll Free: 888-WRAP-TITE

**Fax:** 440-349-5432 www.wraptite.com info@wraptite.com